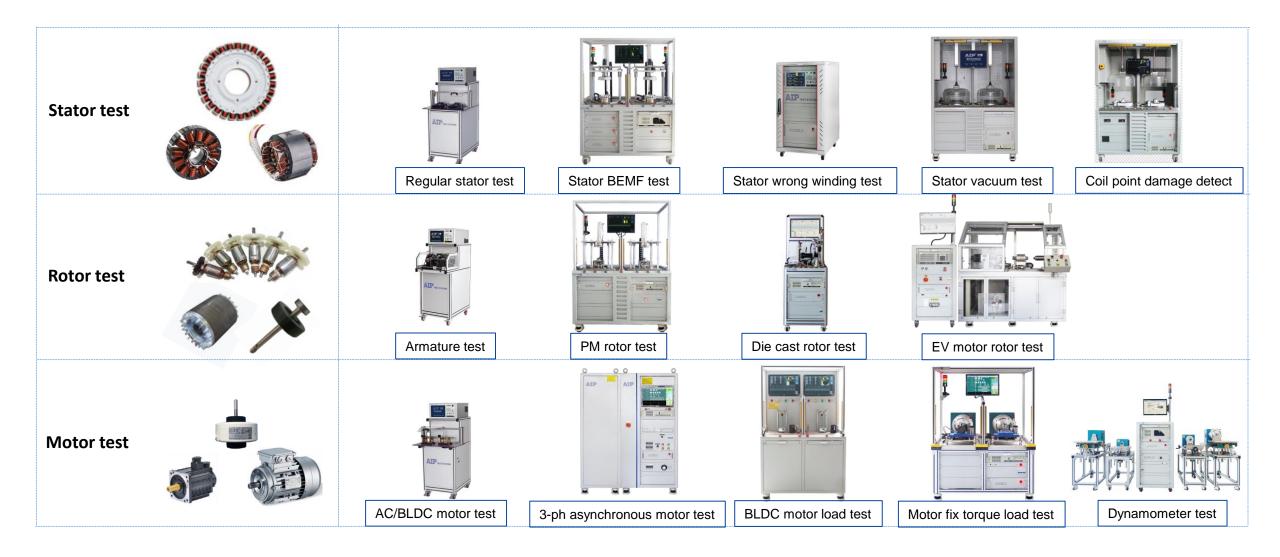

#### Test object

Applicable for motor stator of induction motor, brushed motor, brushless motor, stepper motor, servo motor etc.

#### Test item

AC Hipot, insulation resistance, DC winding resistance, surge, reverse winding, rotation

#### Features

- Test time: 4s for single speed stator
- Remote maintenance: support diagnose failure and upgrade program via remote control
- Modular design: each module run independently, module board easy to be assembled or changed
- Start-up diagnose: tester diagnose itself when start up, ensure its normal running
- High voltage output: high voltage output feedback ensures the voltage output accuracy and motor quality
- Data management: auto generate production data, auto save test data that can be queried or exported in the format of .CSV