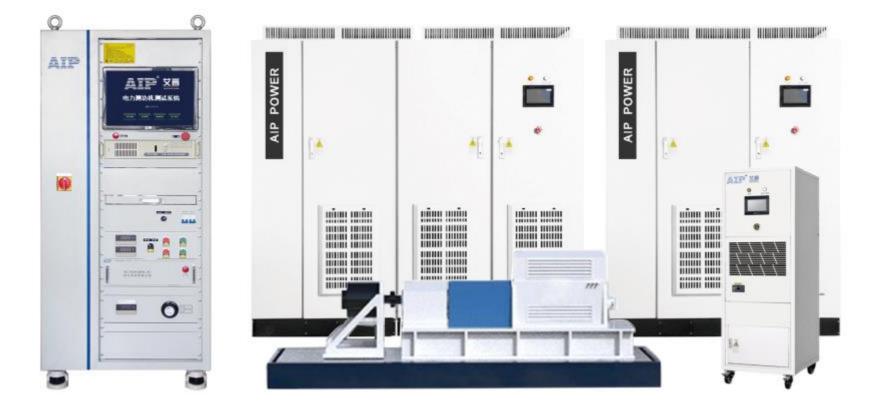

# Mass production, multiple torque options, CW/CCW load test

 $\mathbf{>>}$ 

#### High accuracy: 2‰

- Synchronous test: input/output and load is controlled by 1 unit, make sure test data accurate
- **Easy switch:** dynamometer brake switch can be done by transducer, AC/DC/BLDC motor switched by software

<\*\* G

- Power feedback for big motor, save energy and resources
- Loading and measuring range switch automatically, accurate feedback and control
- Network control system, digital process and control, improve anti-interference ability