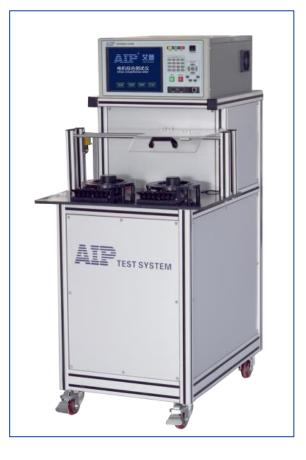

## Test object

Applicable to vacuum test for stator winding of compressor motor, BLDC motor, automotive motor, induction motor etc. Vacuum negative pressure technology improves the detection rate compared with that under normal ambient.

# Test item

AC Hipot, Insulation resistance, line to line resistance, surge, reverse winding, rotation

#### Features

- Vacuum degree: 0~-90KPa set as the tested stator
- Parallel test option: two stations work at the same time, improve efficiency
- Test fast: reduce time of vacuum pump extracting air, lower test time.
- Safety: equipped light curtain protection device ensures operator safety