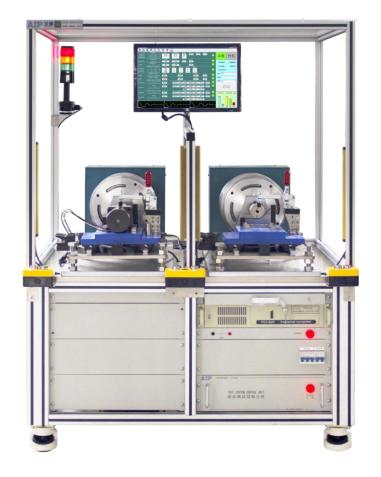

## Test object

Applicable to vacuum test for stator winding of compressor motor, BLDC motor, automotive motor, induction motor etc. Vacuum negative pressure technology improves the detection rate compared with that under normal ambient.

# Test item

AC Hipot, Insulation resistance, line to line resistance, surge, reverse winding, rotation

#### Features

- Vacuum degree: 0~-90KPa set as the tested stator
- Parallel test option: two stations work at the same time, improve efficiency
- Test fast: reduce time of vacuum pump extracting air, lower test time.
- Safety: equipped light curtain protection device ensures operator safety