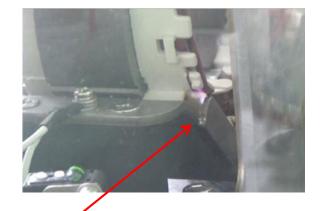

#### First developed in industry: coil and lamination contact test

# Test object

Applicable for stator before insulation enameled. If the coil touches surface of lamination, no matter the coil is damaged or not, the tester would defect it effectively.

Coil point damage test