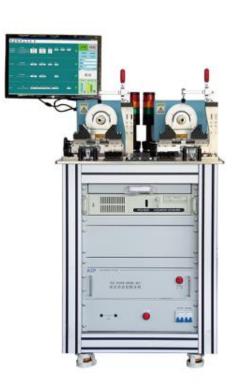

#### Test object

Applicable for motor stator of induction motor, brushed motor, brushless motor, stepper motor, servo motor etc.

#### Test item

AC Hipot, insulation resistance, DC winding resistance, surge, reverse winding, rotation

#### Features

- Test time: 4s for single speed stator
- Remote maintenance: support diagnose failure and upgrade program via remote control
- Modular design: each module run independently, module board easy to be assembled or changed
- Start-up diagnose: tester diagnose itself when start up, ensure its normal running
- High voltage output: high voltage output feedback ensures the voltage output accuracy and motor quality
- Data management: auto generate production data, auto save test data that can be queried or exported in the format of .CSV