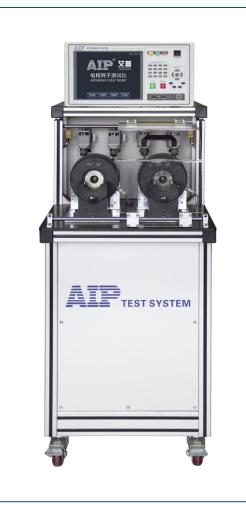

#### Test object

Applicable for motor stator of induction motor, brushed motor, brushless motor, stepper motor, servo motor etc.

#### Test item

AC Hipot, insulation resistance, DC winding resistance, surge, reverse winding, rotation

#### Features

- Test time: 4s for single speed stator
- Remote maintenance: support diagnose failure and upgrade program via remote control
- Modular design: each module run independently, module board easy to be assembled or changed
- Start-up diagnose: tester diagnose itself when start up, ensure its normal running
- High voltage output: high voltage output feedback ensures the voltage output accuracy and motor quality
- Data management: auto generate production data, auto save test data that can be queried or exported in the format of .CSV