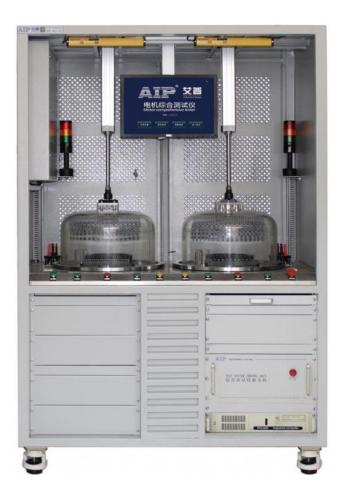

**3-phase industrial motor testing** 

# Test object

~~~

Applicable for types of three-phase industrial motor

# Test item

AC Hipot, insulation resistance, line to line resistance, surge, locked rotor(stall), no load (voltage, current, power)

#### Features

Optional equipped with special surge function, which solves the industry difficulty in aspect of surge test for high power motors with low resistance and inductance.

- Options: multiple current measuring range options, equipped with test clamps, more flexible in connecting with tested motors
- High current for stall test: stall current up to 1200A
- Data management: auto generate production data, auto save test data that can be queried or exported in the format of .CSV