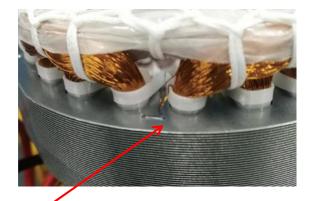

## First developed in industry: replace salt solution test

# Test object

Applicable for testing point damage of stator coil. Test result can be compared with salt solution test, but the testing method has no damage to stator and can be applied in the mass production line.