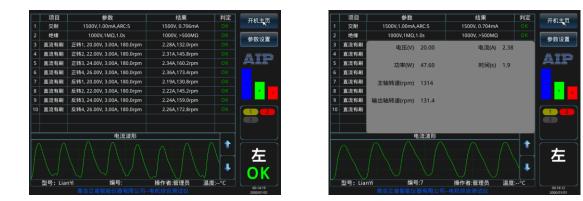

#### Test item

AC Hipot, insulation resistance, DC winding resistance, surge, reverse winding, rotation

#### Features

- Test time: 4s for single speed stator
- Remote maintenance: support diagnose failure and upgrade program via remote control
- Modular design: each module run independently, module board easy to be assembled or changed
- Start-up diagnose: tester diagnose itself when start up, ensure its normal running
- High voltage output: high voltage output feedback ensures the voltage output accuracy and motor quality
- Data management: auto generate production data, auto save test data that can be queried or exported in the format of .CSV

#### Test item

AC Hipot, insulation resistance, DC winding resistance, surge, no-load, low voltage start, stall, rotation, PG

#### Features

- MES data exchange: test data exchange with MES(manufacturing execution system)
- Remote maintenance: support diagnose failure and upgrade program via remote control
- Modular design: each module run independently, module board easy to be assembled or changed
- Data management: auto generate production data, auto save test data that can be queried or exported in the format of .CSV

## Test item

AC Hipot, insulation resistance, voltage, current, power, speed, rotation, current graph

#### Features

- All in 1: all in 1 tester simplifies the test process and personnel, reduce cost for company
- Power module: built-in power module that could adjust voltage automatically, simplify operation and make test accurate.