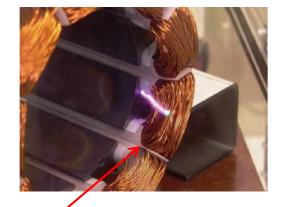

#### First developed in industry: coil and lamination contact test

# Test object

Applicable for stator before insulation enameled. If the coil touches surface of lamination, no matter the coil is damaged or not, the tester would defect it effectively.

Coil point damage test