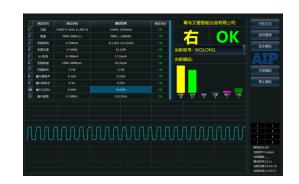

#### Features

- Test time: 4s for single speed stator
- Remote maintenance: support diagnose failure and upgrade program via remote control
- Modular design: each module run independently, module board easy to be assembled or changed
- Start-up diagnose: tester diagnose itself when start up, ensure its normal running
- High voltage output: high voltage output feedback ensures the voltage output accuracy and motor quality
- Data management: auto generate production data, auto save test data that can be queried or exported in the format of .CSV

#### Features

- MES data exchange: test data exchange with MES(manufacturing execution system)
- Remote maintenance: support diagnose failure and upgrade program via remote control
- Modular design: each module run independently, module board easy to be assembled or changed
- Data management: auto generate production data, auto save test data that can be queried or exported in the format of .CSV