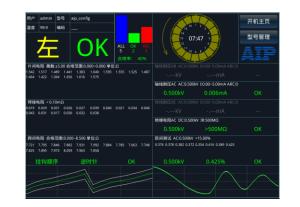

#### Features

- Test time: 4s for single speed stator
- Remote maintenance: support diagnose failure and upgrade program via remote control
- Modular design: each module run independently, module board easy to be assembled or changed
- Start-up diagnose: tester diagnose itself when start up, ensure its normal running
- High voltage output: high voltage output feedback ensures the voltage output accuracy and motor quality
- Data management: auto generate production data, auto save test data that can be queried or exported in the format of .CSV

#### Feature

- Test time: 6s for 24 segments armature
- Welding to wrong segment: position the wrong welding point and display with graph
- Remote control maintenance, modular board design, start-up self diagnose, data management

#### Features

- MES data exchange: test data exchange with MES(manufacturing execution system)
- Remote maintenance: support diagnose failure and upgrade program via remote control
- Modular design: each module run independently, module board easy to be assembled or changed
- Data management: auto generate production data, auto save test data that can be queried or exported in the format of .CSV