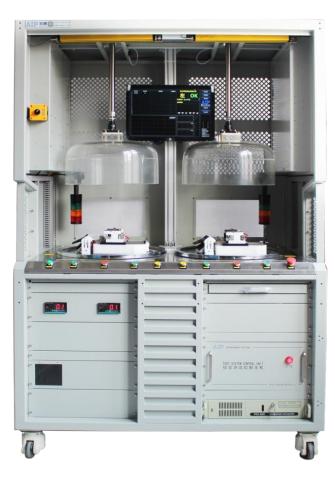

**BLDC motor load test** 

# Test item

~~~

AC Hipot, insulation resistance, load, Hall, BEMF, phase difference, phase loss, impedance voltage drop

## Features

- Power filer: equipped the filter module ensures that there is no burr during power on and off
- Quick fix: customized mechanical fixture, auto fix in high efficient
- MES data exchange: test data exchange with MES(manufacturing execution system)
- Fix load: optional load torque 0.1-0.75Nm, communication control is stable and accurate