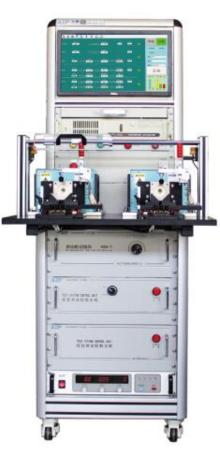

## Test object

~~~

Applicable for testing complete motor of home appliance, pump, stepper motor, BLDC motor etc. All in 1 tester with high speed and accurate result.

#### Test item

AC Hipot, insulation resistance, DC winding resistance, surge, no-load, low voltage start, stall, rotation, PG

#### Features

- MES data exchange: test data exchange with MES(manufacturing execution system)
- Remote maintenance: support diagnose failure and upgrade program via remote control
- Modular design: each module run independently, module board easy to be assembled or changed
- Data management: auto generate production data, auto save test data that can be queried or exported in the format of .CSV