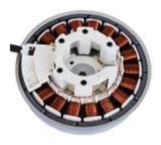

# **Die-cast rotor test**

Regular die-cast rotor test

Full function rotor test

EV motor rotor test

Applicable for die-cast rotor for types of induction motors, include compressor motor, EV motor, home appliance motor etc.

Test item

Broken bar, thin bar, bubble, porosity, slot deviation, die-casting failure, end ring failure (optional)

~~ (