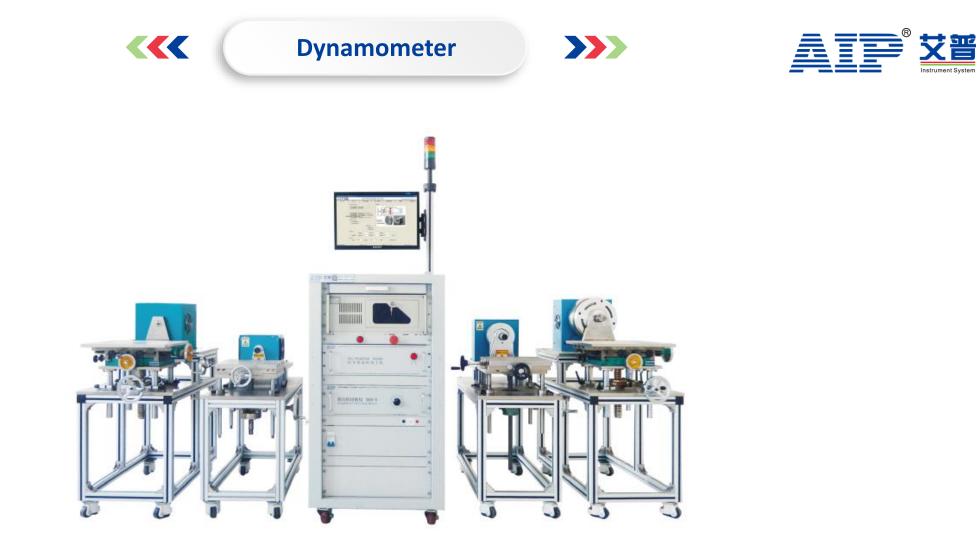

# Mass production, multiple torque options, CW/CCW load test

 $\mathbf{>>}$ 

#### High accuracy: 2‰

- Synchronous test: input/output and load is controlled by 1 unit, make sure test data accurate
- **Easy switch:** dynamometer brake switch can be done by transducer, AC/DC/BLDC motor switched by software

<\*\* G

- Power feedback for big motor, save energy and resources
- Loading and measuring range switch automatically, accurate feedback and control
- Network control system, digital process and control, improve anti-interference ability