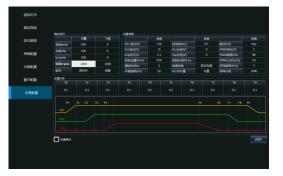

#### Feature

- Test time: 6s for 24 segments armature
- Welding to wrong segment: position the wrong welding point and display with graph
- Remote control maintenance, modular board design, start-up self diagnose, data management