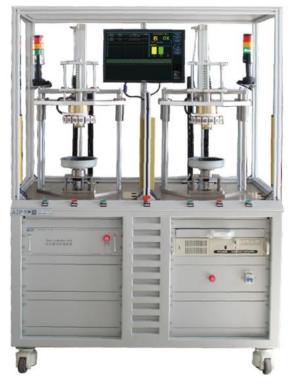

#### Test object

Applicable for motor stator of induction motor, brushed motor, brushless motor, stepper motor, servo motor etc.

#### Test item

AC Hipot, insulation resistance, DC winding resistance, surge, reverse winding, rotation

#### Features

- Test time: 4s for single speed stator
- Remote maintenance: support diagnose failure and upgrade program via remote control
- Modular design: each module run independently, module board easy to be assembled or changed
- Start-up diagnose: tester diagnose itself when start up, ensure its normal running
- High voltage output: high voltage output feedback ensures the voltage output accuracy and motor quality
- Data management: auto generate production data, auto save test data that can be queried or exported in the format of .CSV