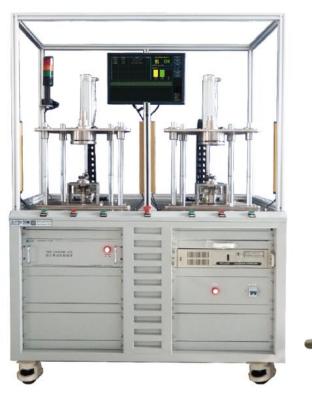

## Test object

Applicable to vacuum test for stator winding of compressor motor, BLDC motor, automotive motor, induction motor etc. Vacuum negative pressure technology improves the detection rate compared with that under normal ambient.

# Test item

AC Hipot, Insulation resistance, line to line resistance, surge, reverse winding, rotation

#### Features

- Vacuum degree: 0~-90KPa set as the tested stator
- Parallel test option: two stations work at the same time, improve efficiency
- Test fast: reduce time of vacuum pump extracting air, lower test time.
- Safety: equipped light curtain protection device ensures operator safety