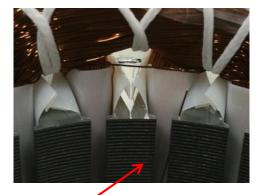

#### First developed in industry: coil and lamination contact test

# Test object

Applicable for stator before insulation enameled. If the coil touches surface of lamination, no matter the coil is damaged or not, the tester would defect it effectively.

Coil point damage test